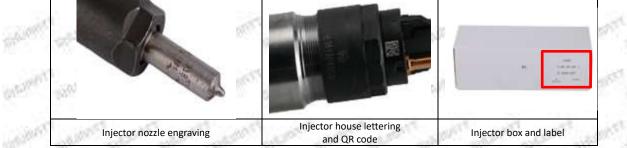

## 2.1.0445110576 Injector's Part Number Location

1) E.g.: The injector part number see as follows

| No.     | Name                                       |
|---------|--------------------------------------------|
| А       | brand, logo, part number,<br>series number |
| В       | nozzle part number                         |
| 100 ACC |                                            |