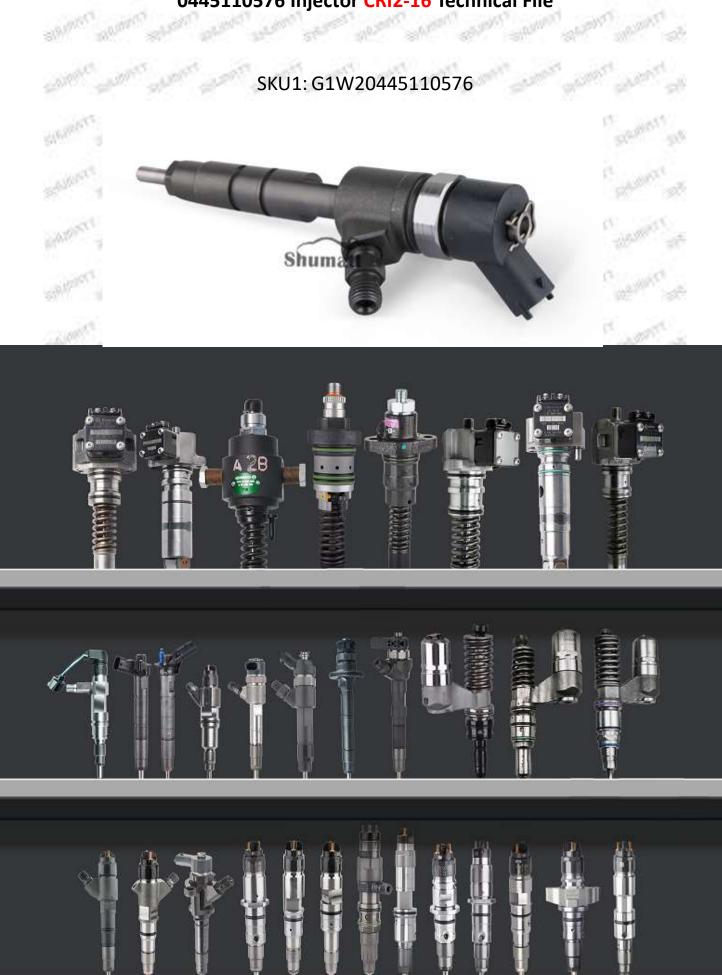

## 1.1. 0445110576 Injector's Basic Information

| Title  |      | China made new high quality diesel injector 0445110576 fuel injector CRI2-16 |
|--------|------|------------------------------------------------------------------------------|
| . ANOS | SKU1 | G1W20445110576                                                               |

### 1.4.0445110576 Injector's Parameter

Injector Series: 110 Series Parameter Performance: CRI2-16 Matching Accessories: F 00V C17 503, Gasket Injector Type: Electromagnetic Injector Support System Maximum Pressure: 1600 Vehicle Configuration Information: YANMAR