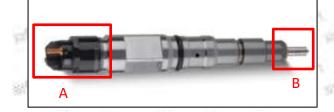

## 2.1.0445110576 Injector's Part Number Location

1) E.g.: The injector part number see as follows

| No.     | Name                                       |
|---------|--------------------------------------------|
| А       | brand, logo, part number,<br>series number |
| В       | nozzle part number                         |
| 100 ACC |                                            |