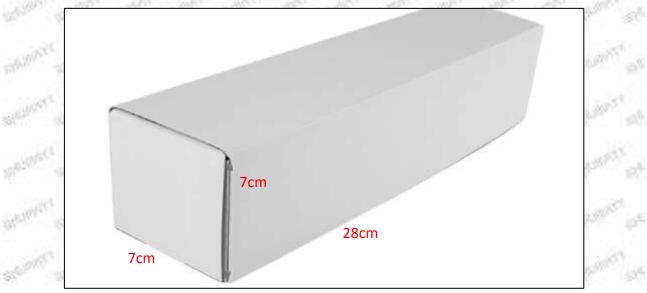

1.5.0445110576 Injector's Specifications and Dimensions Injector Size: 21.5cm\*4 cm \*4 cm = 344cm<sup>3</sup> (L\*W\*H=V) Injector Net Weight: 0.55kg Gross Weight: 0.6kg Injector Quality: China Made Brand New Package Size: 28cm\*7 cm \*7 cm = 1372 cm<sup>3</sup> Injector Type: Diesel Common Rail Injector MOQ: 4 Pieces

| (2) | In     | jector | Box | Size |
|-----|--------|--------|-----|------|
| (4) | - N. Y | CCLOI  | DUA | JIZC |

| No. | Name         | Injector Package Size (cm) |
|-----|--------------|----------------------------|
| 1   | Injector Box | 28*7*7                     |