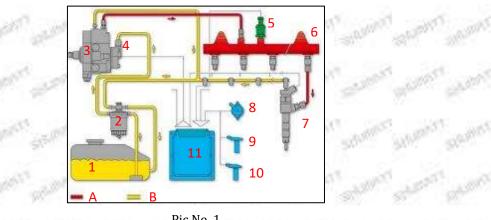

# 2.2.0445110576 Injector's Application Scenarios

Common rail system is an oil supply method refers to the diesel oil from the fuel tank sucked out by the gear pump through the oil-water separator and the gear pump to diesel fine filter, high-pressure pump, common rail pipe, and fuel injector, all together with the closed-loop fuel supply system composed of sensors and ECU that completely separates the generation of injection pressure and the injection process from each other.

Mob/WhatsApp: +86 13410541523 Email : <u>ruby@shumatt.com</u> © 2022 Shenzhen Shumatt Technology Co., Ltd

| PIC NO. 1 |                       |     |                                |        |                                |       |                              |
|-----------|-----------------------|-----|--------------------------------|--------|--------------------------------|-------|------------------------------|
| No.       | Name                  | No. | Name                           | No.    | Name                           | No.   | Name                         |
| 1         | Tank                  | 5   | Common Rail<br>Pressure Sensor | 9      | Engine Crankshaft Sensor       | A     | High Pressure Oil<br>Circuit |
| 2         | Diesel Filter         | 6   | Common Rail Pipe               | 10     | Camshaft Sensor                | В     | Low<br>Pressure Oil Circuit  |
| 3         | High-Pressure<br>Pump | 7   | Injector                       | 11     | ECU Electronic Control<br>Unit | and a | 36. So                       |
| 4         | Fuel Gear Pump        | 8   | Accelerator Pedal              | - M.C. | 200 - 200 - 200                |       | and the second               |